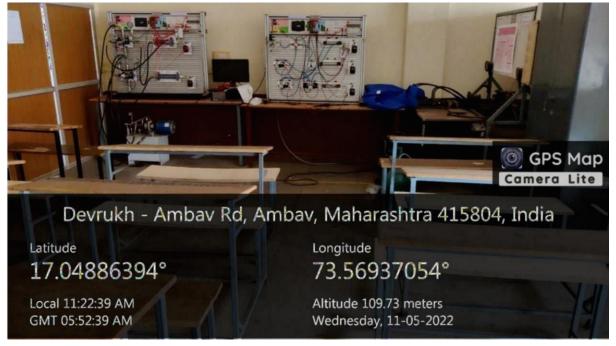

#### DYNAMICS OF MACHINERY LAB

Taluka Sangameshwar, Dist. Ratnagiri, 2HX9+WX2, Ambav, Maharashtra 415804, India

Latitude 17.048865° Longitude 73.56935791°

Local 11:21:59 AM GMT 05:51:59 AM Altitude 108.93 meters Wednesday, 11-05-2022