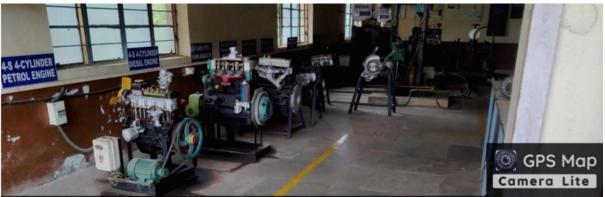

#### **IC ENGINE LAB**

Devrukh - Ambav Rd, Ambav, Maharashtra 415804, India

Latitude 17.04889419°

Local 11:23:37 AM GMT 05:53:37 AM Longitude 73.56957431°

Altitude 108.5 meters Wednesday, 11-05-2022

CAD CAM LAB