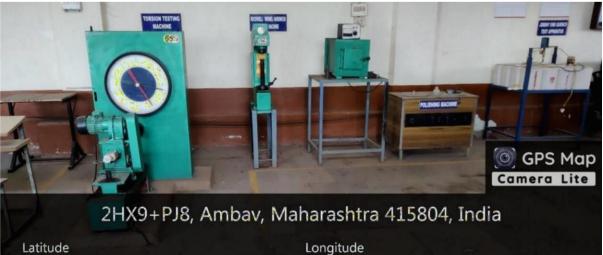

#### STRENGTH OF MATERIAL LAB

17.04911872°

Local 11:15:31 AM GMT 05:45:31 AM 73.56905461° Altitude 124.24 meters Wednesday, 11-05-2022

#### MATERIALS TECHNOLOGY LAB