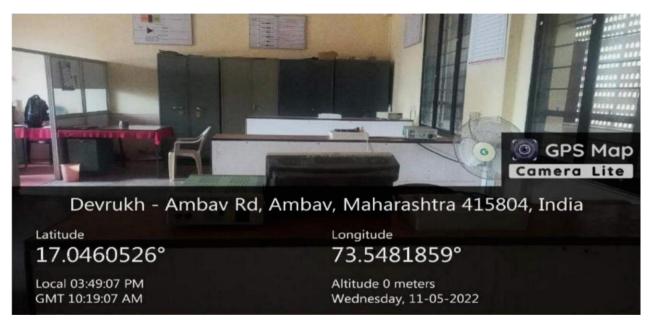

Maharashtra 415804, India

Latitude 17.04914093°

Local 03:25:18 PM GMT 09:55:18 AM Longitude 73.56972044°

Altitude 131.96 meters Wednesday, 11-05-2022



## RAJENDRA MANE COLLEGE OF ENGINEERING AND TECHNOLOGY, AMBAV

## AUTOMOBILE DEPARTMENT LABORATORIES

## **VECHCLE MAINTENANCE LABORATORY**



## CHASSIS AND BODY ENGINEERING LABORATORY



#### **VEHICLE SYSTEMS LABORATORY**



#### AUTOTRONICS LABORATORY





## RAJENDRA MANE COLLEGE OF ENGINEERING AND TECHNOLOGY, AMBAV

## ELECTRONICS & TELECOMMUNICATIONS DEPARTMENT LABORATORIES MICROWAVE ENGINEERING LAB



Devrukh - Ambav Rd, Ambav, Maharashtra 415804, India

Latitude 17.0460526°

Local 03:54:53 PM

GMT 10:24:53 AM

<sup>Longitude</sup> 73.5481859°

Altitude 0 meters Wednesday, 11-05-2022

## **ELECTRONICS DEVICES & CIRCUITS LAB**



#### **COMMUNICATION ENGINEERING LAB**



18

#### **PROJECT LAB 1(SOFTWARE)**



#### **MICROPROCESSOR & NETWORKING ENGINEERING LAB**



## Taluka Sangameshwar, Dist. Ratnagiri, 2HX9+WX2, Ambav, Maharashtra 415804, India

Latitude 17.0497219°

Local 04:00:44 PM GMT 10:30:44 AM Longitude 73.5698356°

Altitude 0 meters Wednesday, 11-05-2022

## INTEGRATED CIRCUIT LAB



## **INSTRUMENTAL & CONTROL LAB**



## 2HX9+VM2, Ambav, Maharashtra 415804, India

Longitude

Latitude 17.049711666666667°

73.569493333333334°

Local 03:48:08 PM GMT 10:18:08 AM Altitude 203.4 meters Wednesday, 11-05-2022



PRINCIPAL Rajendra Mane College of Engineering & Technology Ambav, Devrukh. Tal. Sangameshwar Dist. Ratnagiri Pin : 415804 (Maharashtra)



# RAJENDRA MANE COLLEGE OF ENGINEERING AND TECHNOLOGY, AMBA