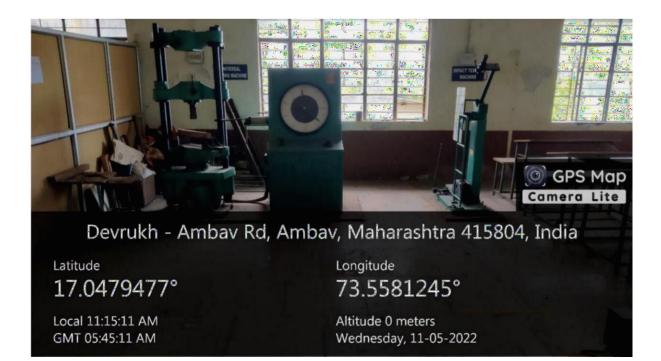

## HYDRAULIC MACHINERY LAB

Devrukh - Ambav Rd, Ambav, Maharashtra 415804, India

Latitude 17.04901502°

Local 11:17:23 AM GMT 05:47:23 AM Longitude 73.56922792°

Altitude 95.42 meters Wednesday, 11-05-2022

Latitude 17.04895725°

Local 11:18:45 AM GMT 05:48:45 AM <sup>Longitude</sup> 73.56919512°

Altitude 112.8 meters Wednesday, 11-05-2022