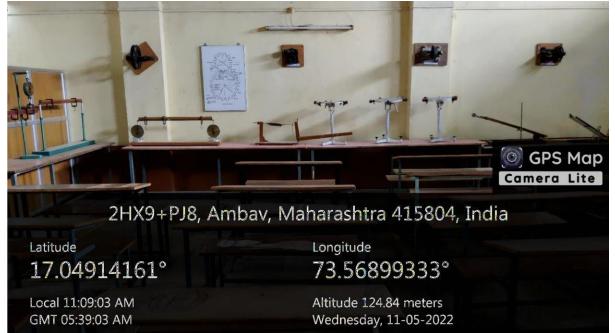

#### **ENGINEERING MECHANICS LAB**

#### STRENGTH OF MATERIAL LAB

17.04911872°

Local 11:15:31 AM GMT 05:45:31 AM 73.56905461° Altitude 124.24 meters Wednesday, 11-05-2022