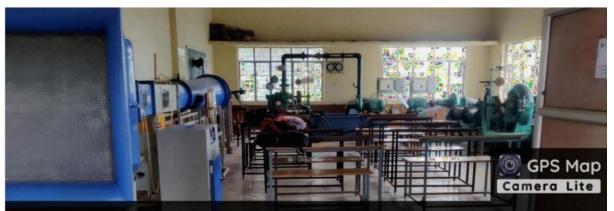

## HYDRAULIC MACHINERY LAB

Devrukh - Ambav Rd, Ambav, Maharashtra 415804, India

Latitude 17.04901502°

Local 11:17:23 AM GMT 05:47:23 AM Longitude 73.56922792°

Altitude 95.42 meters Wednesday, 11-05-2022

Latitude 17.04895725°

Local 11:18:45 AM GMT 05:48:45 AM <sup>Longitude</sup> 73.56919512°

Altitude 112.8 meters Wednesday, 11-05-2022