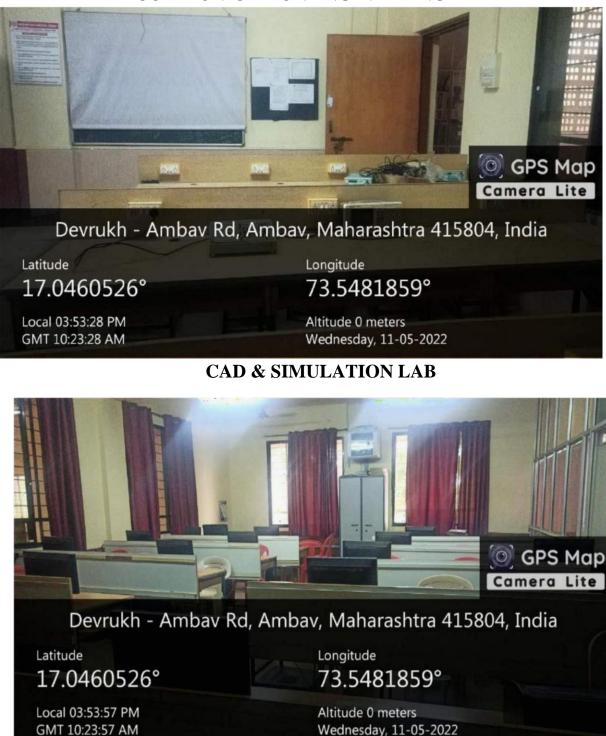

914093°

Local 03:25:18 PM GMT 09:55:18 AM Longitude 73.56972044°

Altitude 131.96 meters Wednesday, 11-05-2022



## RAJENDRA MANE COLLEGE OF ENGINEERING AND TECHNOLOGY, AMBAV

## AUTOMOBILE DEPARTMENT LABORATORIES

## **VECHCLE MAINTENANCE LABORATORY**



## CHASSIS AND BODY ENGINEERING LABORATORY



#### **VEHICLE SYSTEMS LABORATORY**



#### AUTOTRONICS LABORATORY





## RAJENDRA MANE COLLEGE OF ENGINEERING AND TECHNOLOGY, AMBAV

## ELECTRONICS & TELECOMMUNICATIONS DEPARTMENT LABORATORIES MICROWAVE ENGINEERING LAB



Devrukh - Ambav Rd, Ambav, Maharashtra 415804, India

Latitude 17.0460526°

Local 03:54:53 PM

GMT 10:24:53 AM

<sup>Longitude</sup> 73.5481859°

Altitude 0 meters Wednesday, 11-05-2022

## **ELECTRONICS DEVICES & CIRCUITS LAB**



#### **COMMUNICATION ENGINEERING LAB**



18

#### **PROJECT LAB 1(SOFTWARE)**



#### **MICROPROCESSOR & NETWORKING ENGINEERING LAB**



## Taluka Sangameshwar, Dist. Ratnagiri, 2HX9+WX2, Ambav, Maharashtra 415804, India

Latitude 17.0497219°

Local 04:00:44 PM GMT 10:30:44 AM Longitude 73.5698356°

Altitude 0 meters Wednesday, 11-05-2022

## INTEGRATED CIRCUIT LAB



## **INSTRUMENTAL & CONTROL LAB**



## 2HX9+VM2, Ambav, Maharashtra 415804, India

Longitude

Latitude 17.049711666666667°

73.569493333333334°

Local 03:48:08 PM GMT 10:18:08 AM Altitude 203.4 meters Wednesday, 11-05-2022



PRINCIPAL Rajendra Mane College of Engineering & Technology Ambav, Devrukh. Tal. Sangameshwar Dist. Ratnagiri Pin : 415804 (Maharashtra)



# RAJENDRA MANE COLLEGE OF ENGINEERING AND TECHNOLOGY, AMBAV

## **COMPUTER DEPARTMENT LABORATORIES**