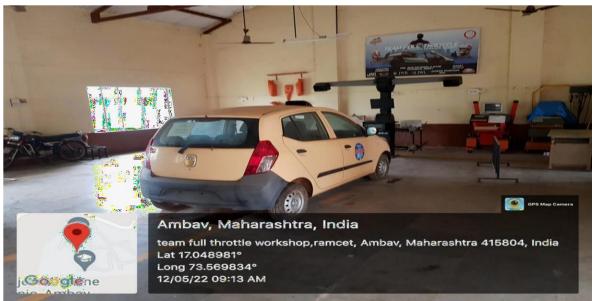

angameshwar, Dist. Ratnagiri, 2HX9+WX2, Ambav, Maharashtra 415804, India

Latitude 17.048865° Longitude 73.56935791°

Local 11:21:59 AM GMT 05:51:59 AM Altitude 108.93 meters Wednesday, 11-05-2022

#### **MECHATRONICS LAB**



#### **IC ENGINE LAB**



Devrukh - Ambav Rd, Ambav, Maharashtra 415804, India

Latitude 17.04889419°

Local 11:23:37 AM GMT 05:53:37 AM Longitude 73.56957431°

Altitude 108.5 meters Wednesday, 11-05-2022

CAD CAM LAB



Taluka Sangameshwar, Dist. Ratnagiri, 2HX9+WX2, Ambav, Maharashtra 415804, India

Latitude 17.04914093°

Local 03:25:18 PM GMT 09:55:18 AM Longitude 73.56972044°

Altitude 131.96 meters Wednesday, 11-05-2022



## RAJENDRA MANE COLLEGE OF ENGINEERING AND TECHNOLOGY, AMBAV

## AUTOMOBILE DEPARTMENT LABORATORIES

## **VECHCLE MAINTENANCE LABORATORY**



## CHASSIS AND BODY ENGINEERING LABORATORY



#### **VEHICLE SYSTEMS LABORATORY**



#### AUTOTRONICS LABORATORY





## RAJENDRA MANE COLLEGE OF ENGINEERING AND TECHNOLOGY, AMBAV

## ELECTRONICS & TELECOMMUNICATIONS DEPARTMENT LABORATORIES MICROWAVE ENGINEERING LAB



Devrukh - Ambav Rd, Ambav, Maharashtra 415804, India

Latitude 17.0460526°

Local 03:54:53 PM

GMT 10:24:53 AM

<sup>Longitude</sup> 73.5481859°

Altitude 0 meters Wednesday, 11-05-2022

## **ELECTRONICS DEVICES & CIRCUITS LAB**



#### **COMMUNICATION ENGINEERING LAB**



18

#### **PROJECT LAB 1(SOFTWARE)**



#### **MICROPROCESSOR & NETWORKING ENGINEERING LAB**



## Taluka Sangameshwar, Dist. Ratnagiri, 2HX9+WX2, Ambav, Maharashtra 415804, India

Latitude 17.0497219°

Local 04:00:44 PM GMT 10:30:44 AM Longitude 73.5698